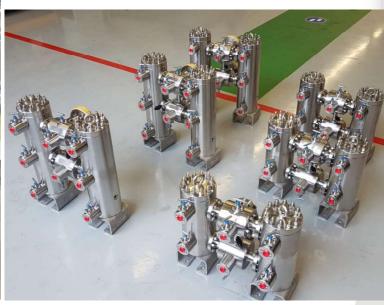

## Seal Gas Filters Special Gas Filters

- Non Welded Design
- API 614 5<sup>th</sup> edition
- API 692 1<sup>st</sup> edition
- ASME VIII div.1
- Single, Duplex & Double Block & Bleed configuration
- All exotic material available
- Zero Leak Transfer Valve
- All connections are available
- Integrated Equalizing Line
- Available from ½" full bore

## TM Duplex Seal Gas Filters Filters

## **Project WEPP III**

End User: Petrochina Year Supplied: 2017 Category: Pipeline

Type: 6x HP Duplex Seal Gas Filters

Compressor OEM: Siemens – Rolls Royce

DGS OEM: EagleBurgmann China

Pressure Vessel Code: ASME VIII Div.1 Stamped

Code: API 614 5th edition