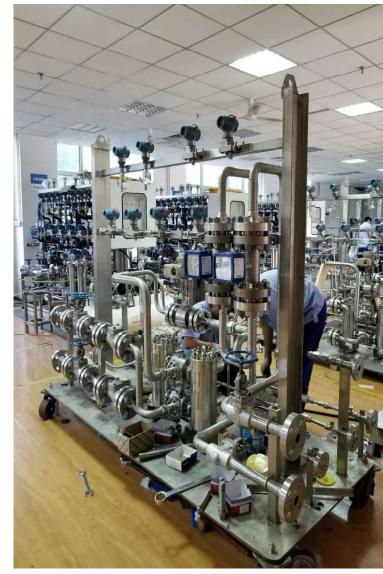

## **Project WEPP III**

End User: Petrochina Year Supplied: 2017 Category: Pipeline

Type: 6x HP Duplex Seal Gas Filters

Compressor OEM: Siemens – Rolls Royce

DGS OEM: EagleBurgmann China

Pressure Vessel Code: ASME VIII Div.1 Stamped

Code: API 614 5th edition