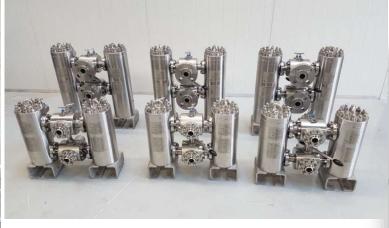

## **Project WEPP III**

End User: Petrochina Year Supplied: 2017 Category: Pipeline

Type: 6x HP Duplex Seal Gas Filters

Compressor OEM: Siemens – Rolls Royce

DGS OEM: EagleBurgmann China

Pressure Vessel Code: ASME VIII Div.1 Stamped

Code: API 614 5th edition