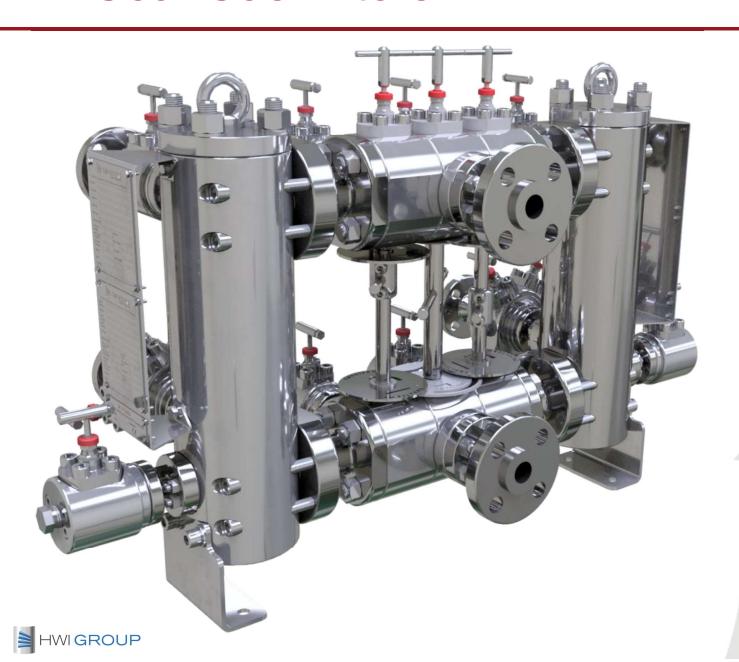

## TM Duplex Seal Gas Filters Filters

## Seal Gas Filters Special Gas Filters

- Non Welded Design
- API 614 5<sup>th</sup> edition
- API 692 1<sup>st</sup> edition
- ASME VIII div.1
- Single, Duplex & Double Block & Bleed configuration
- All exotic material available
- Zero Leak Transfer Valve
- All connections are available
- Integrated Equalizing Line
- Available from ½" full bore