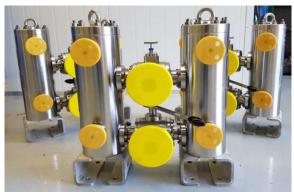

## **Project FPSO LIZA**

End User: ExxonMobil Year Supplied: 2017

Category: FPSO

Type: 5x Duplex Lube Oil Filters

Pump OEM: Sulzer

Pressure Vessel Code: ASME VIII Div.1 Stamped

Code: API 614 5<sup>th</sup> edition Skid Builder: WM Coulthard