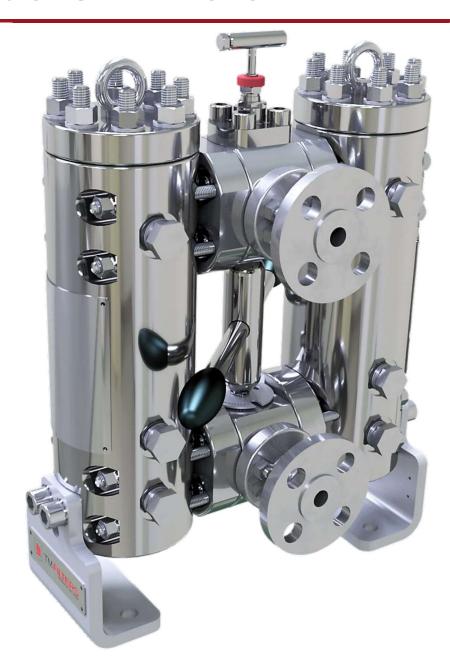

## Lube Oil Filters Special Liquid Filters

- Non Welded Design
- API 614 5<sup>th</sup> edition
- API Plan 54
- Liquid to Liquid Coalescer
- ASME VIII div.1
- Single, Duplex configuration
- All exotic material available
- Zero Leak Transfer Valve
- All connections are available
- Integrated Equalizing Line
- Available from ½" full bore

## TM Duplex Lube Oil Filters