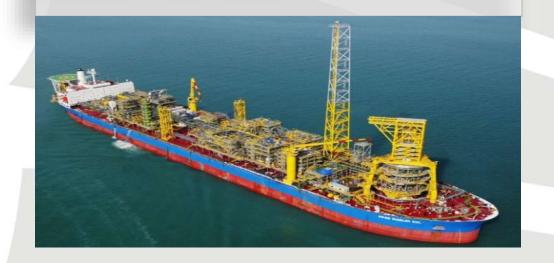

## **Project FPSO LIZA**

End User: ExxonMobil Year Supplied: 2017

Category: FPSO

Type: 5x Duplex Lube Oil Filters

Pump OEM: Sulzer

Pressure Vessel Code: ASME VIII Div.1 Stamped

Code: API 614 5<sup>th</sup> edition Skid Builder: WM Coulthard