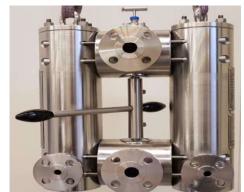

## TM Duplex Lube Oil Filters

## Lube Oil Filters Special Liquid Filters

- Non Welded Design
- API 614 5<sup>th</sup> edition
- API Plan 54
- Liquid to Liquid Coalescer
- ASME VIII div.1
- Single, Duplex configuration
- All exotic material available
- Zero Leak Transfer Valve
- All connections are available
- Integrated Equalizing Line
- Available from ½" full bore