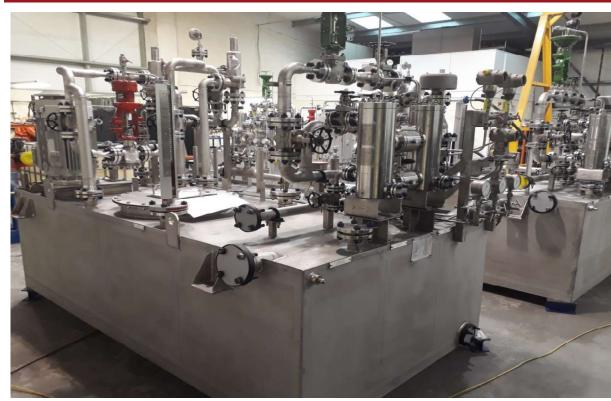

## **Project FPSO LIZA**

End User: ExxonMobil Year Supplied: 2017

Category: FPSO

Type: 5x Duplex Lube Oil Filters

Pump OEM: Sulzer

Pressure Vessel Code: ASME VIII Div.1 Stamped

Code: API 614 5<sup>th</sup> edition Skid Builder: WM Coulthard